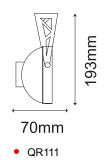

case of any doubt, always contact a qualified electrician.

Before installing the fixture, make sure the power is switched OFF and follow the A, B steps as the figure for installation or replacement of the bulb

Step: A. fix the bulb in to the clips.

B. install the new bulb by connecting the wires and mount in to the plastic cover

Before installing the fixture into the track, make sure the power is switched OFF.

C. connect the adapter into the track.

- CLEANING INSTRUCTION

  1. Before cleaning, ensure that the power is switched off.
  2. Fixture unit and bulb can be hot. Wait until the unit has cooled
  3. Use only a soft cloth to clean the fixture, dampened with mild cleaner if needed for resistant dirt. Warning: do not use alcohol or other solvents!

# DIMENSIONS

Dimension in mm



## **ANGLE ADJUSTMENT**



# FIXTURE/ADAPTER MOUNTING