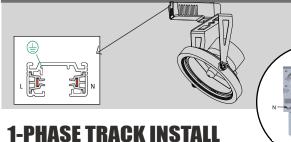

Before installing the fixture into the track, make sure the power is switched OFF.

C. connect the adapter into the track.

- CLEANING INSTRUCTION

  1. Before cleaning, ensure that the power is switched off.
  2. Fixture unit and bulb can be hot. Wait until the unit has cooled
  3. Use only a soft cloth to clean the fixture, dampened with mild cleaner if needed for resistant dirt. Warning: do not use alcohol or other solvents!