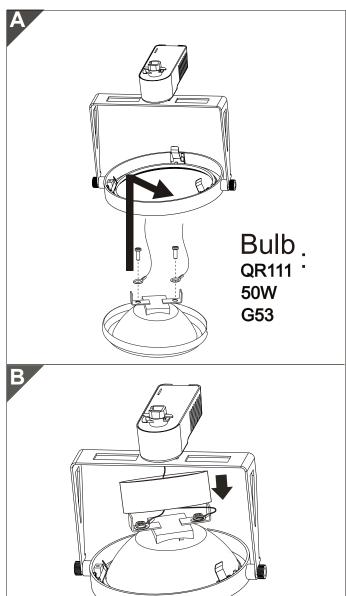

Before installing the fixture, make sure the power is switched OFF and follow the A, B steps as the figure for installation or replacement of the bulb

Step: A. fix the bulb in to the clips.

B. install the new bulb by connecting the wires and mount in to the plastic cover