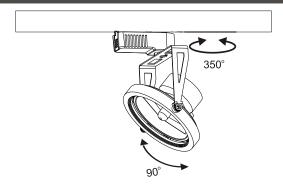

contact a qualified electrician.

Before installing the fixture, make sure the power is switched OFF and follow the A, B steps as the figure for installation or replacement of the bulb

Step: A. fix the bulb in to the clips.

B. install the new bulb by connecting the wires and mount in to the plastic cover

Before installing the fixture into the track, make sure the power is switched OFF.

C. connect the adapter into the track.

- CLEANING INSTRUCTION

  1. Before cleaning, ensure that the power is switched off.
  2. Fixture unit and bulb can be hot. Wait until the unit has cooled
  3. Use only a soft cloth to clean the fixture, dampened with mild cleaner if needed for resistant dirt. Warning: do not use alcohol or other solvents!

# DIMENSIONS

Dimension in mm



## **ANGLE ADJUSTMENT**



# FIXTURE/ADAPTER MOUNTING