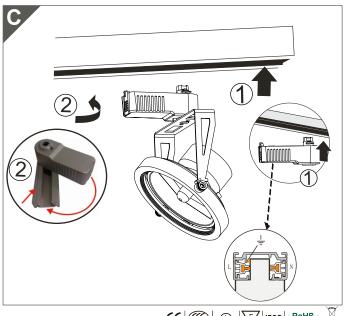

Before installing the fixture into the track, make sure the power is switched OFF.

C. connect the adapter into the track.

- CLEANING INSTRUCTION

  1. Before cleaning, ensure that the power is switched off.
  2. Fixture unit and bulb can be hot. Wait until the unit has cooled
  3. Use only a soft cloth to clean the fixture, dampened with mild cleaner if needed for resistant dirt. Warning: do not use alcohol or other solvents!